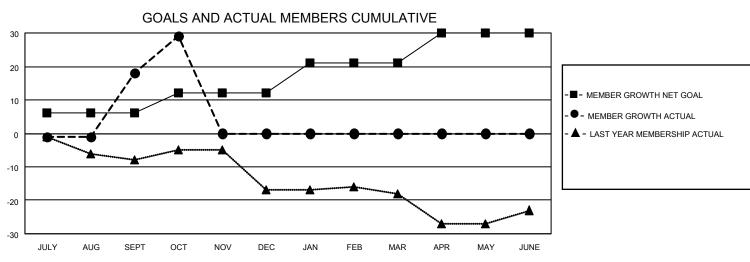

## MONTHLY MEMBERSHIP PROGRESS REPORT

LOCATION UTAH District 28 U Results as of: 10/31/2022

| Clubs RESULTS FOR 2022-2023 |   |   |   | Members RESULTS FOR 2022-2023 |   |    |    |
|-----------------------------|---|---|---|-------------------------------|---|----|----|
|                             |   |   |   |                               |   |    |    |
| JULY/AUG/SEPT               | 0 | 0 | 0 | JULY/AUG/SEPT                 | 6 | 32 | 14 |
| OCT/NOV/DEC                 | 0 | 0 | 0 | OCT/NOV/DEC                   | 6 | 12 | 0  |
| JAN/FEB/MAR                 | 0 | 0 | 0 | JAN/FEB/MAR                   | 9 | 0  | 0  |
| APR/MAY/JUNE                | 1 | 0 | 0 | APR/MAY/JUNE                  | 9 | 0  | 0  |